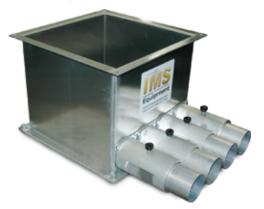

#### **Air Take-Off Boxes**

Air take-off boxes can be fabricated to any dimensions out of multiple materials with any number of ports. Additional design features include adjustable air flow and custom mounting.