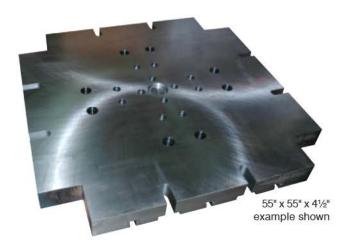

### **Molds and Mold Components**

Molds and mold components can be built to any size or specification out of various materials. (Giant Spacer Plate shown)