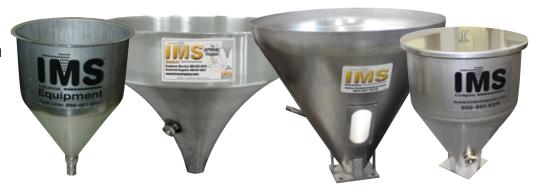

## **Hoppers**

- Height
- Taper or Logarithmic Spiral
- Sight Glass
- Drain
- Hopper Slides
- Loader Mounts
- Extensions
- Slide Gates
- Capacity