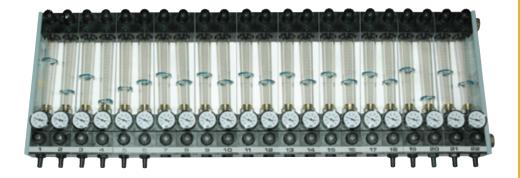

#### **Flow Regulators**

Flow regulators can be made for any number of zones and flow rates.