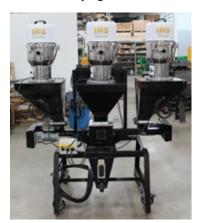

## **Mobile Blending Station**

Portable unit allows blending of multiple materials on site, with easy access for conveying.