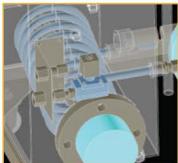

#### **Air Take-Off Boxes**

Air take-off boxes can be fabricated to any dimensions out of multiple materials with any number of ports. Additional design features include adjustable air flow and custom mounting.

#### **Flow Regulators**

Flow regulators can be made for any number of zones and flow rates.